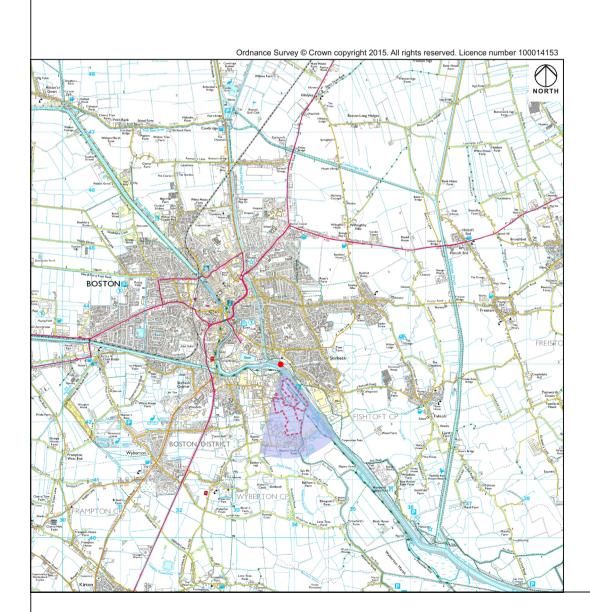

## View 8 **Existing View**

Notes ·Print at A1 ·View flat at a comfortable arm's length

Grid reference: E533779, N342990 Elevation: 6m AOD Direction of centre of view: 169° Field of view: 53.5° (HFOV), 18.2° (VFOV) Distance to site boundary: 260m Camera body: Nikon D600 Lens: 50mm prime Camera height above ground level: 1.7m Time and date of photo: 12:44, 18/10/2018 Weather conditions: High cloud, clear visibility