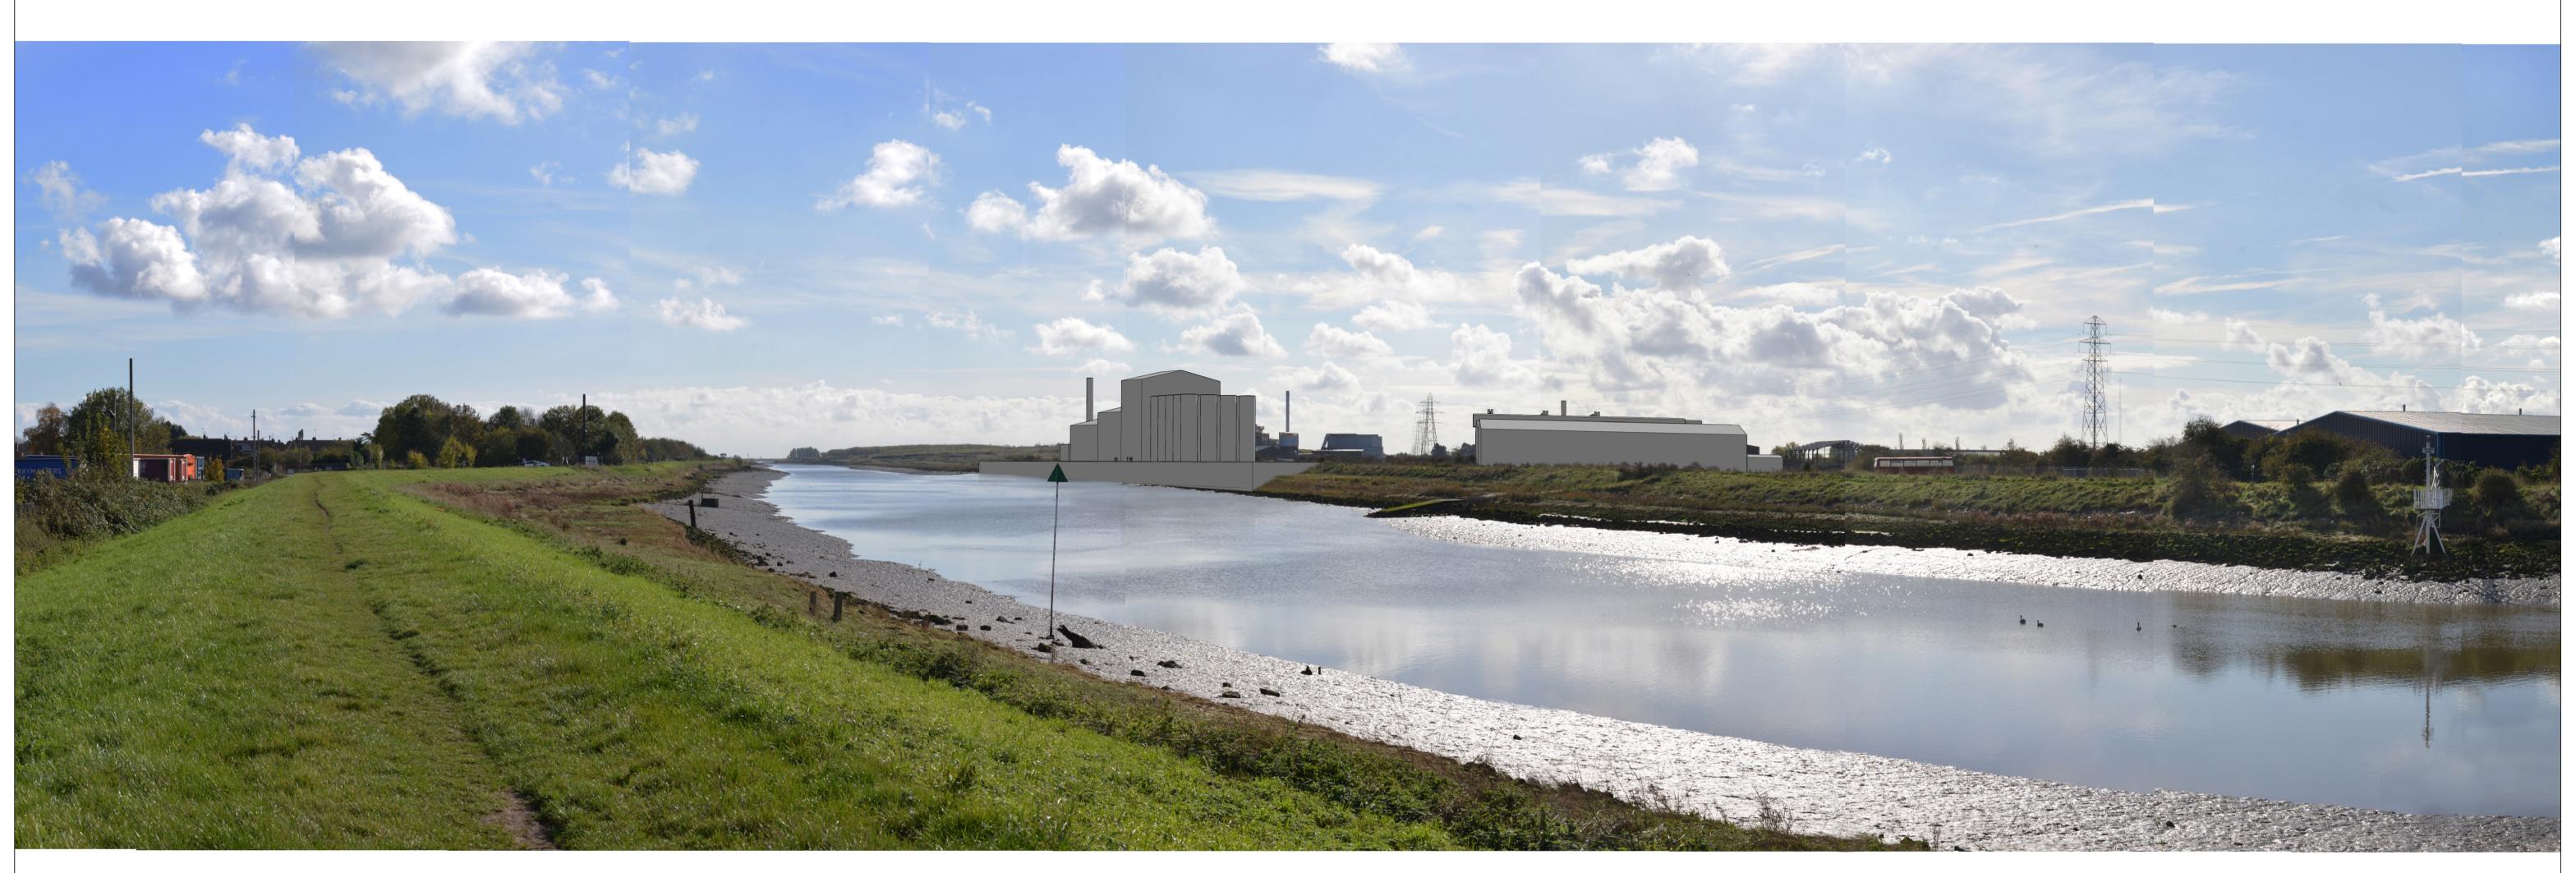

## View 8 Year 1 View

Notes •Print at A1 •View flat at a comfortable arm's length •The above panoramic image has been digitally merged together from multiple photographs

Grid reference: E533779, N342990 Elevation: 6m AOD Direction of centre of view: 169° Field of view: 53.5° (HFOV), 18.2° (VFOV) Distance to site boundary: 260m Camera body: Nikon D600 Lens: 50mm prime Camera height above ground level: 1.7m Time and date of photo: 12:44, 18/10/2018 Weather conditions: High cloud, clear visibility

Estell Warren

View 8: Photomontage view of the proposed facility at Year 15 illustrating the potential effect of long term established woodland planting (green blocks)

View 8 Year 15 View

Notes ·Print at A1 ·View flat at a comfortable arm's length ·The above panoramic image has been digitally merged together from multiple photographs