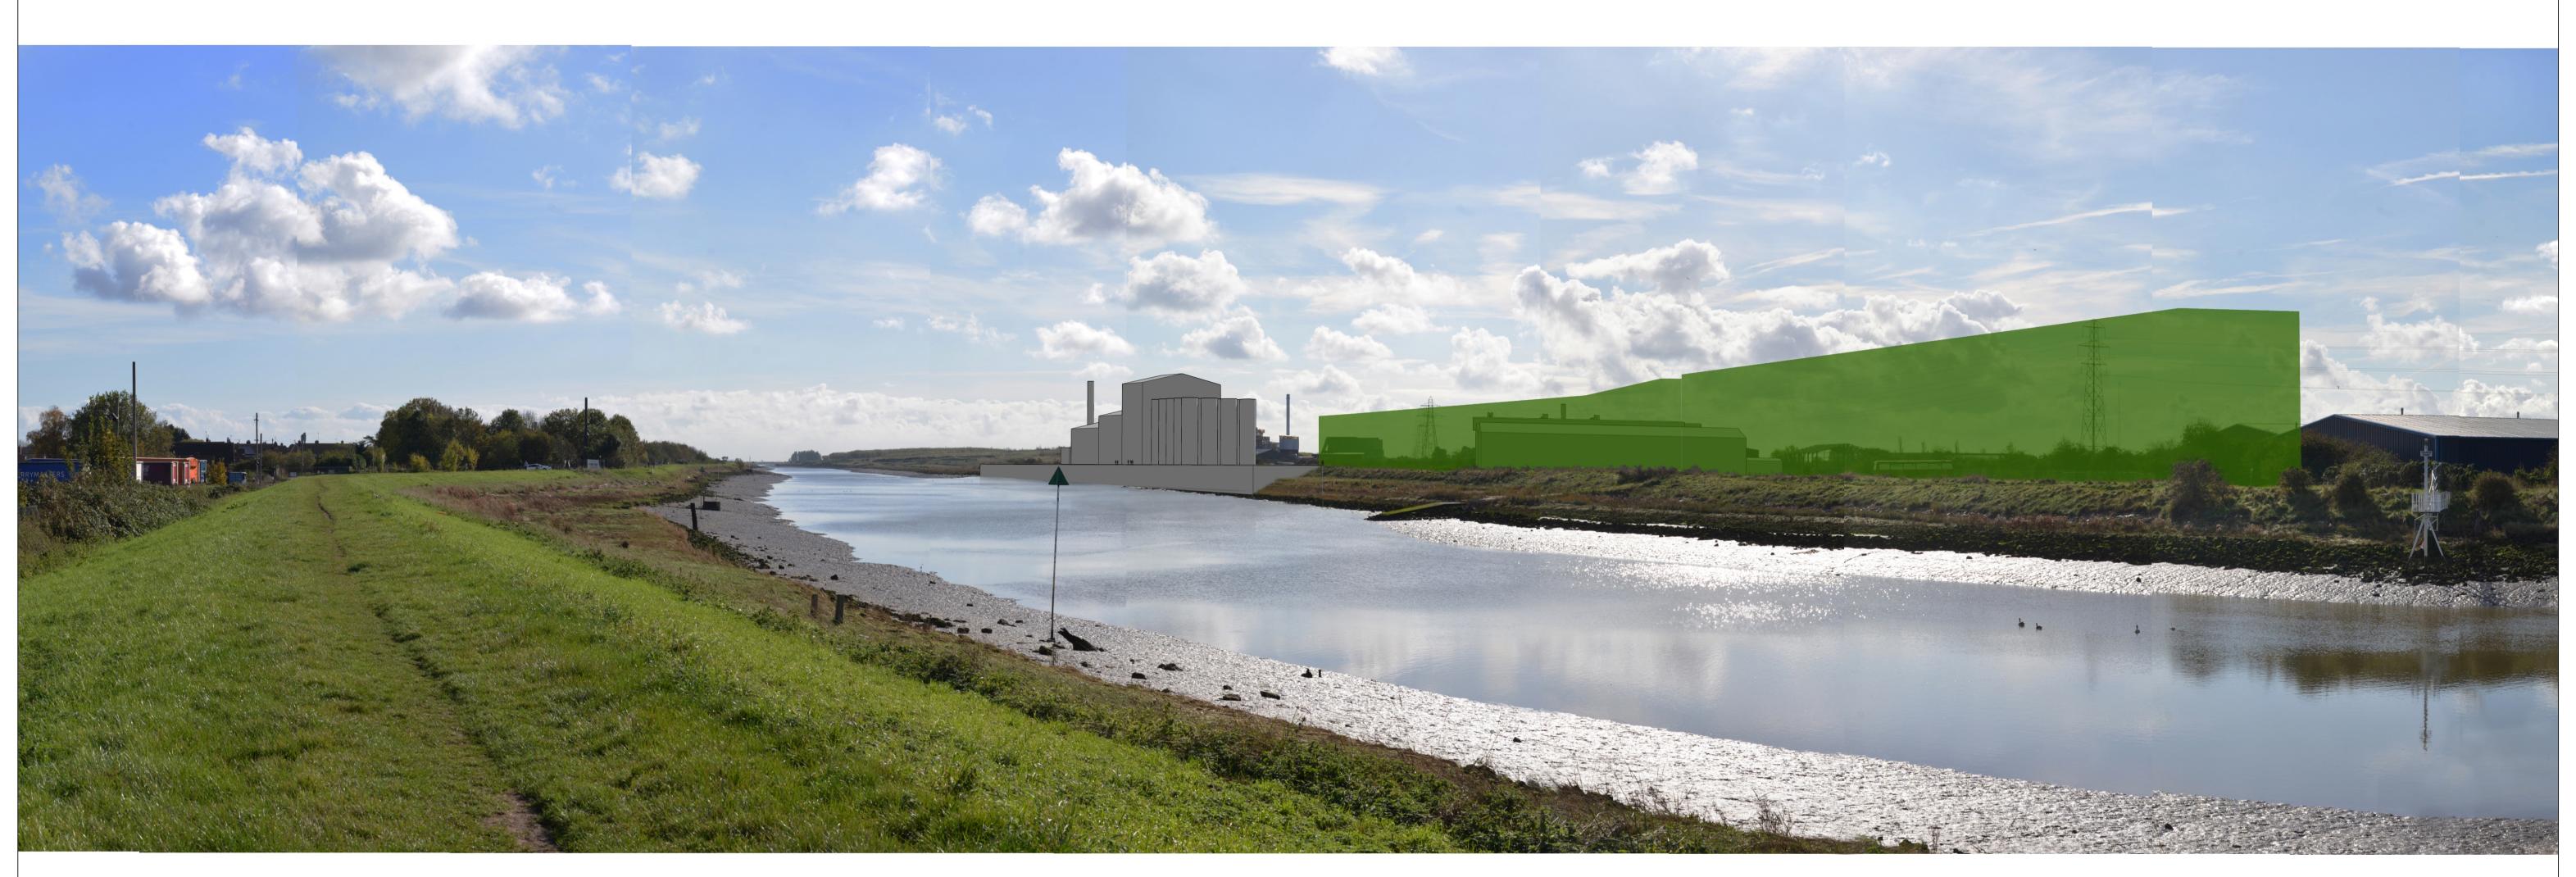

Estell Warren

View 8: Photomontage view of the proposed facility at Year 15 illustrating the potential effect of long term established woodland planting (green blocks)

View 8 Year 15 View

Notes ·Print at A1 ·View flat at a comfortable arm's length ·The above panoramic image has been digitally merged together from multiple photographs

Grid reference: E533779, N342990 Elevation: 6m AOD Direction of centre of view: 169° Field of view: 53.5° (HFOV), 18.2° (VFOV) Distance to site boundary: 260m Camera body: Nikon D600 Lens: 50mm prime Camera height above ground level: 1.7m Time and date of photo: 12:44, 18/10/2018 Weather conditions: High cloud, clear visibility

Estell Warren