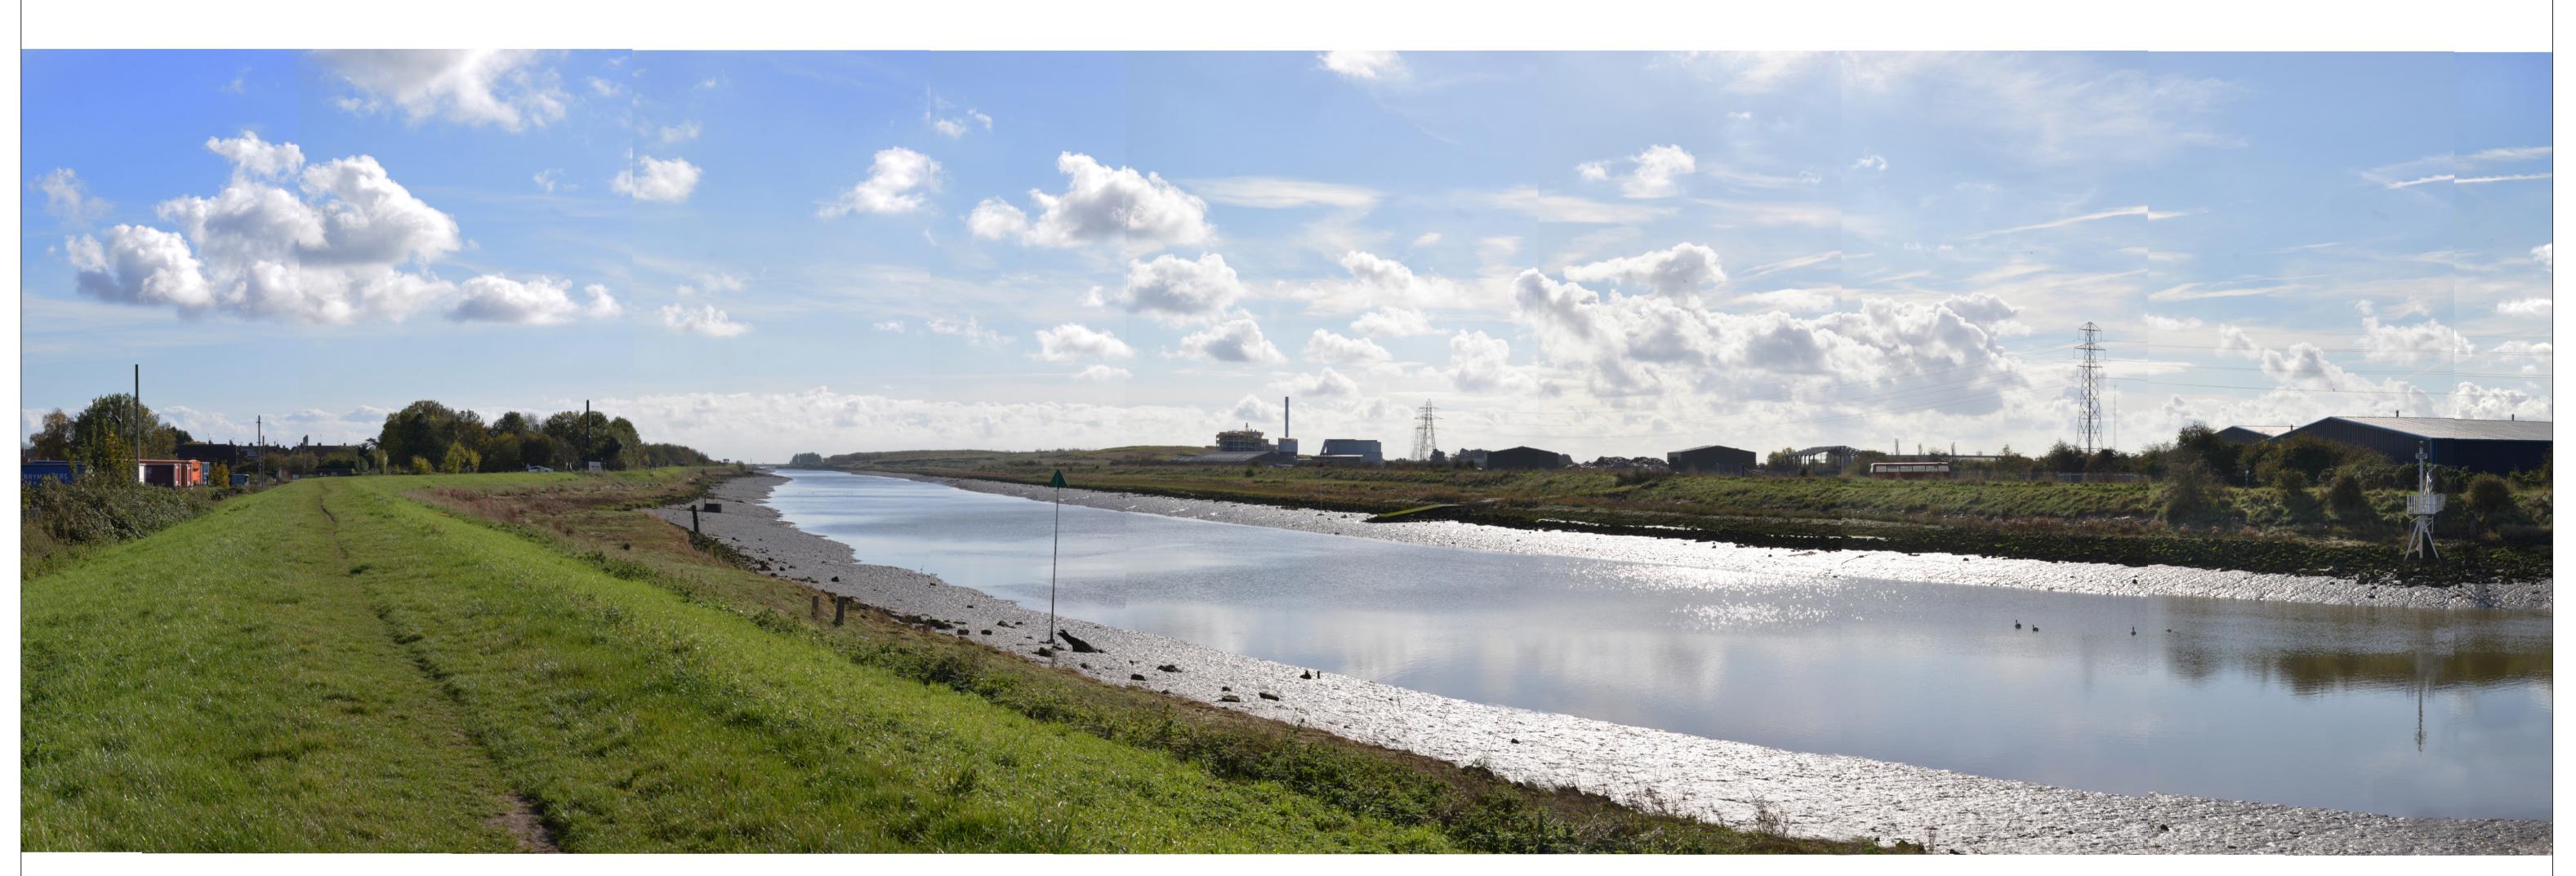

## View 8 **Existing View**

Notes ·Print at A1 ·View flat at a comfortable arm's length

Grid reference: E533779, N342990 Elevation: 6m AOD Direction of centre of view: 169° Field of view: 53.5° (HFOV), 18.2° (VFOV) Distance to site boundary: 260m Camera body: Nikon D600 Lens: 50mm prime Camera height above ground level: 1.7m Time and date of photo: 12:44, 18/10/2018 Weather conditions: High cloud, clear visibility

View 8: Looking south from Footpath Bost/13/3 near St Nicholas's Church, Skirbeck Conservation Area and properties off The Featherworks / Skirbeck Gardens

Estell Warren

View 8: Photomontage view of the proposed facility at Year 1