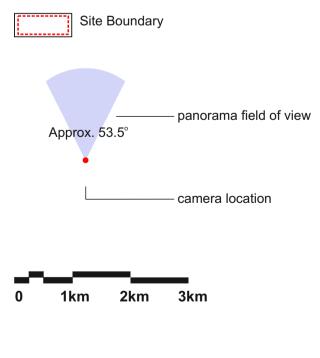

## View 8 **Existing View**

Notes ·Print at A1 ·View flat at a comfortable arm's length

Grid reference: E533779, N342990 Elevation: 6m AOD Direction of centre of view: 169° Field of view: 53.5° (HFOV), 18.2° (VFOV) Distance to site boundary: 260m Camera body: Nikon D600 Lens: 50mm prime Camera height above ground level: 1.7m Time and date of photo: 12:44, 18/10/2018 Weather conditions: High cloud, clear visibility

## View 8 Year 1 View

Notes •Print at A1 •View flat at a comfortable arm's length •The above panoramic image has been digitally merged together from multiple photographs

Grid reference: E533779, N342990 Elevation: 6m AOD Direction of centre of view: 169° Field of view: 53.5° (HFOV), 18.2° (VFOV) Distance to site boundary: 260m Camera body: Nikon D600 Lens: 50mm prime Camera height above ground level: 1.7m Time and date of photo: 12:44, 18/10/2018 Weather conditions: High cloud, clear visibility

Grid reference: E533779, N342990 Elevation: 6m AOD Direction of centre of view: 169° Field of view: 53.5° (HFOV), 18.2° (VFOV) Distance to site boundary: 260m Camera body: Nikon D600 Lens: 50mm prime Camera height above ground level: 1.7m Time and date of photo: 12:44, 18/10/2018 Weather conditions: High cloud, clear visibility