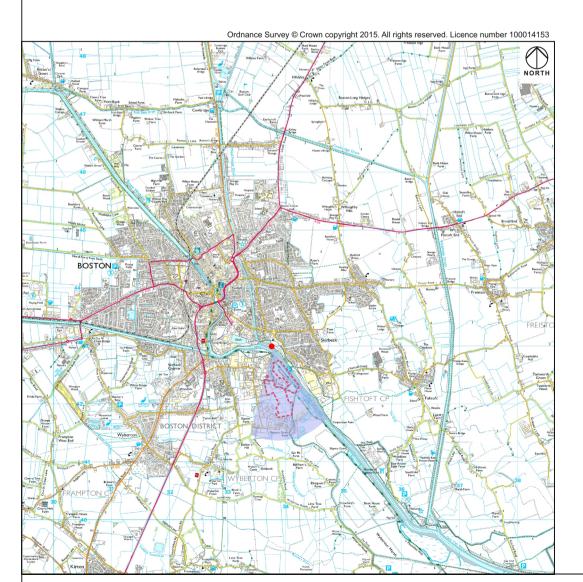

View 8: Looking south from Footpath Bost/13/3 near St Nicholas's Church, Skirbeck Conservation Area and properties off The Featherworks / Skirbeck Gardens

Estell Warren

View 8: Photomontage view of the proposed facility at Year 1