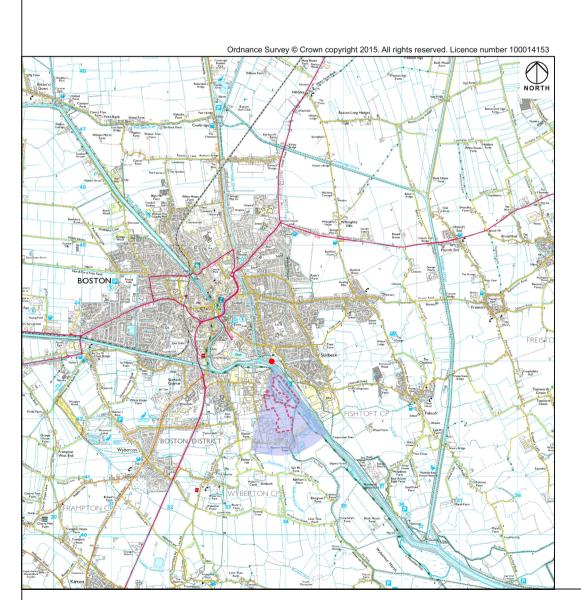

## View 8 **Existing View**

Notes ·Print at A1 ·View flat at a comfortable arm's length

Grid reference: E533779, N342990 Elevation: 6m AOD Direction of centre of view: 169° Field of view: 53.5° (HFOV), 18.2° (VFOV) Distance to site boundary: 260m Camera body: Nikon D600 Lens: 50mm prime Camera height above ground level: 1.7m Time and date of photo: 12:44, 18/10/2018 Weather conditions: High cloud, clear visibility